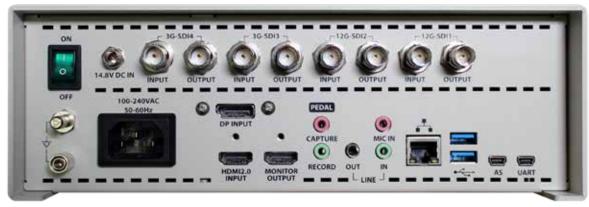

#### Input signal options:

- 3G-SDI (IPS740DS)
- 3G/12G-SDI (IPS740DG)
- DisplayPort 1.2
- HDMI 2.0

#### Additional medical A/V integration options

- Patient search & guery
- Medical printer compatible
- Gigabit Ethernet
- 4 x USB 3.0 ports
- Audio inputs/output
- 2 x foot pedal inputs

IPS740DS with 3G-SDI

| Item                        | Description                                                                                                              |                                                                                             |  |  |
|-----------------------------|--------------------------------------------------------------------------------------------------------------------------|---------------------------------------------------------------------------------------------|--|--|
| Data I/O                    | USB 3.0                                                                                                                  | 2 on front, 2 on back                                                                       |  |  |
|                             | RS-232C                                                                                                                  | Mini-USB                                                                                    |  |  |
|                             | Ethernet                                                                                                                 | RJ45 x 1 (10/100/1000M)                                                                     |  |  |
|                             | Keyboard / Mouse                                                                                                         | USB type                                                                                    |  |  |
|                             | Foot pedal                                                                                                               | 3.5mm stereo jack x 2<br>Recording, Capture                                                 |  |  |
| Recording and<br>Capture    | Recording resolution                                                                                                     | 4096x2160p60<br>3840x2160p60<br>1920x1080p60                                                |  |  |
|                             | Encoding formats                                                                                                         | H.264, H.265                                                                                |  |  |
|                             | Recording file format                                                                                                    | MP4                                                                                         |  |  |
|                             | Capture image format                                                                                                     | BMP, JPEG, DICOM                                                                            |  |  |
|                             | Audio encoding format                                                                                                    | AAC                                                                                         |  |  |
|                             | 3D video formats                                                                                                         | 4K line alternative (SBSH conversion)<br>4K side-by-side half                               |  |  |
| Storage                     | Internal hard drive                                                                                                      | 4TB                                                                                         |  |  |
|                             | External USB storage                                                                                                     | USB flash drive<br>USB HDD                                                                  |  |  |
|                             | USB file system                                                                                                          | FAT32, NTFS                                                                                 |  |  |
|                             | Network file system                                                                                                      | CIFS                                                                                        |  |  |
|                             | Network transfer                                                                                                         | FTP (client)                                                                                |  |  |
| General                     | Power requirements                                                                                                       | AC 100-240V / 50-60Hz,<br>1.0A - 0.6A (max)                                                 |  |  |
|                             | Power consumption                                                                                                        | 60W (max)                                                                                   |  |  |
|                             | Dimensions                                                                                                               | 260mm (10.2 in.) wide x 95mm (3.7 in.) high x 330mm (13 in.) deep                           |  |  |
|                             | Weight                                                                                                                   | IPS740DS: 4.0kg (8.8lbs.)<br>IPS740DG: 4.1kg (9.0lbs.)                                      |  |  |
|                             | Temperature                                                                                                              | Operating: 0° to +40° C<br>(+32° to +104° F)<br>Storage: -20° to +60° C<br>(-4° to +140° F) |  |  |
|                             | Humidity                                                                                                                 | Operating: 10 - 85% RH<br>Storage: 10 - 85% RH                                              |  |  |
| Compliance & Certifications | CE-MDR 2017/745 Class 1 Medical Device, UL 60601-1, IEC60601-1, EN 60601-1-2, FCC Part 15B, CCC, ISO9001, ISO13485, RoHS |                                                                                             |  |  |