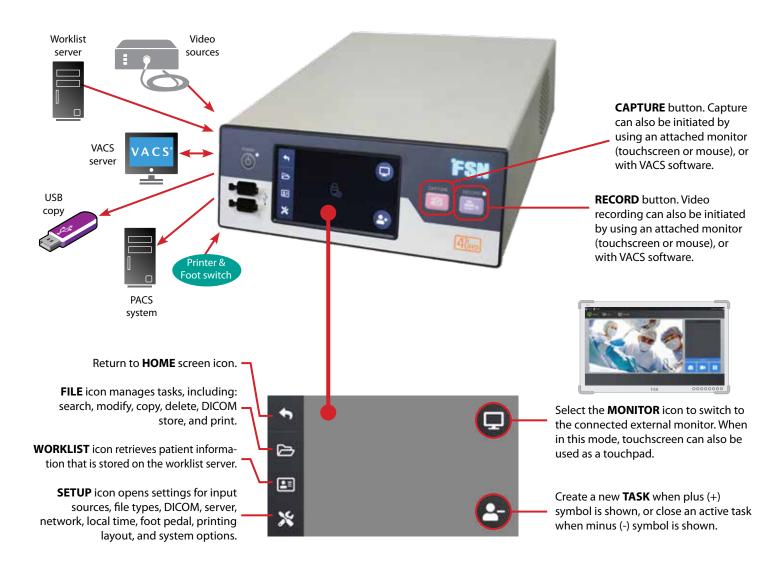

Simultaneously record files to the internal hard drive and external USB drive. 4TB of internal storage allows for extended recording times. Also record and playback video content in 3D formats.

Use the integrated 5 inch touchscreen, or switch to an external monitor to control all recording, playback, saving functions, or to preview the active video signal.

## **Focus on Compatibility**

IPS740DS and IPS740DG connect with medical image generating devices, and with patient information systems, to accurately record and store video or captured still images.

#### Input signal options:

- 3G-SDI (IPS740DS)
- 3G/12G-SDI (IPS740DG)
- DisplayPort 1.2
- HDMI 2.0

#### File management options:

- DICOM & HL7 Integration
- DICOM Modality Worklist
- DICOM MPPS
- DICOM C-Store
- HL7 Appointment Booking

#### Additional medical A/V integration options

- Patient search & guery
- Medical printer compatible
- Gigabit Ethernet
- 4 x USB 3.0 ports
- Audio inputs/output
- 2 x foot pedal inputs