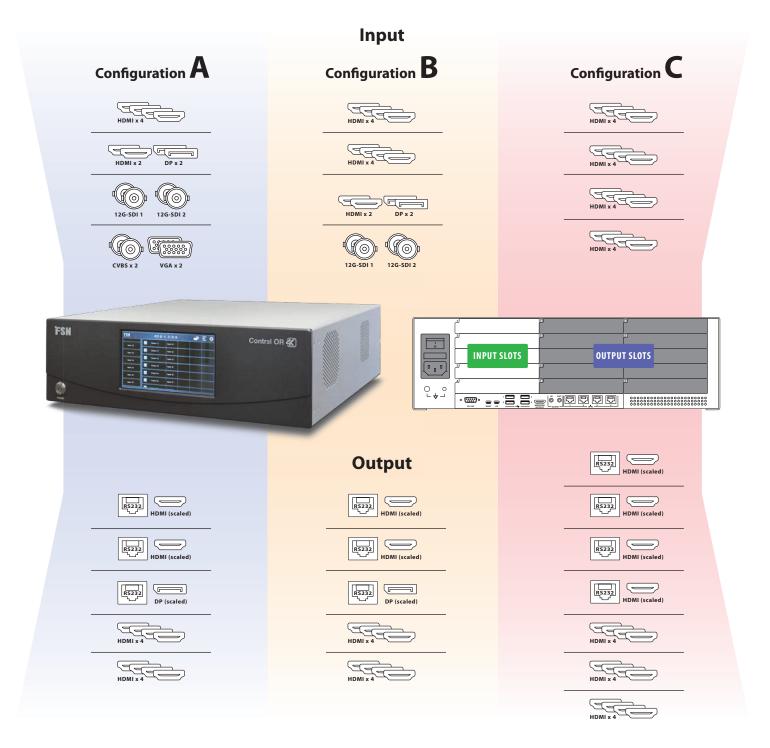

## **IPS4000 - Control OR 4K Configurations**

## **Technical Bulletin**

The next generation of medical image processing and control is here with IPS4000. FSN Medical Technologies has developed a powerful, yet compact, digital video integration solution. Below are details on the available configurations.

Scaled outputs have adjustments available for resolution, window layout, zoom, pan functions. Example: 4 scaled output signals can be displayed on a single monitor.

2 sources, non-scaled

2 sources, scaled